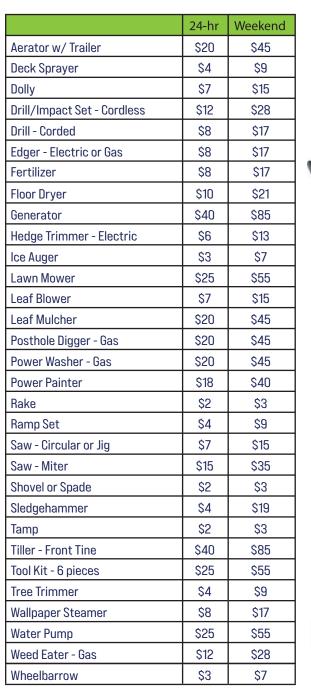

ekend = \$75



**Cargo Trailer** 

24 hr = \$45

Weekend = \$105

**BOATS & AQUATIC RECREATION** 



Flagstaff 12RBST Pop-Up 18'

24 hr = \$125

Weekend = \$265

Flatbed 8'x6' **Utility Trailer** 24 hr = \$15 Weekend = \$35

\*\*Campers must be rented for a minimum of 2 days\*\*



Canoe - 2 or 3 Seat 24 hr = \$10Weekend = \$15



2, 6, or 8 Boat Trailer 24 hr = \$10Weekend = \$15



Water Skis 24 hr = \$4 Weekend = \$9



Kavak - Youth. Single. or 2 Seat 24 hr = \$10Weekend = \$15



**Zup Board** 24 hr = \$6Weekend = \$13

**Boat Tube - 1 Person** 24 hr = \$6Weekend = \$13

**Boat Tube - 6 Person** 24 hr = \$10Weekend = \$22



**Standup Paddleboard (SUP)** 

24 hr = \$5

Weekend = \$11

**River Tube - 1 Person** 24 hr = \$10Weekend = \$15

Air Pump 24 hr = \$4 Weekend = \$9

## TOOLS











## **PICNIC & HOUSEHOLD ITEMS**

|                      | 24-hr  | Weekend |                                       | 24-hr | Weekend |
|----------------------|--------|---------|---------------------------------------|-------|---------|
| Cambro Small         | \$3    | \$7     | lce Chest - 50 qt.                    | \$3   | \$7     |
| Cambro Large         | \$4    | \$9     | lce Chest - 100 qt.                   | \$4   | \$9     |
| Canopy - 10x10       | \$30   | \$70    | lce Chest - 150 qt.                   | \$7   | \$15    |
| Canopy - 15x15       | \$75   | \$165   | Small Gas Grill                       | \$18  | \$40    |
| Canopy - 20x30       | \$90   | \$195   | Large Gas Grill                       | \$60  | \$130   |
| Chafing Dish         | \$5    | \$11    |