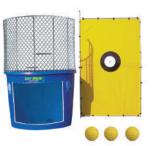

- Keg         | \$5    | \$11    | Small Trough                          | \$4   | \$9     |
| Pretzel Warmer       | \$15   | \$35    | Large Trough                          | \$6   | \$13    |
|                      |        |         | Slushy Machine                        | \$30  | \$75    |
|                      |        |         |                                       |       |         |





**Snowcone Machine** 



\$55

\$20

Large Towable Charcoal Grill

lce Chest - 50 qt.

## **OFFICIAL FUNCTION ITEMS - FREE OF CHARGE**

 Table and Chair Box Set - includes 125 blue folding chairs and 25 tables (8 ft. long)

**Sports Kit** - Soccer Goals and Ball, Frisbee, Kickball, Base Set, Volleyball Set, Horseshoe Set, Cones, Flag Football Set, Football & Air Pump



## **CARNIVAL GAMES**



**Dunking Booth** 





Kids Horse Race Set



# **GAMES & OUTDOOR SPORTS**

|                                           | 24-hr | Weekend |                              | 24-hr | Weekend |
|-------------------------------------------|-------|---------|------------------------------|-------|---------|
| Badminton Set                             | \$4   | \$9     | Lawn Darts                   | \$10  | \$22    |
| Ball - Basketball,<br>Football, Kickball, | \$2   | \$3     | Lawn Skis                    | \$5   | \$11    |
| Soccer Ball, Baseball,<br>Volleyball      | ΨĹ    | Ģ       | Mega Pong Set                | \$20  | \$42    |
| Baseball Bat                              | \$2   | \$3     | Metal Detector               | \$7   | \$15    |
| Bike - Road, Mountain<br>or Hybrid