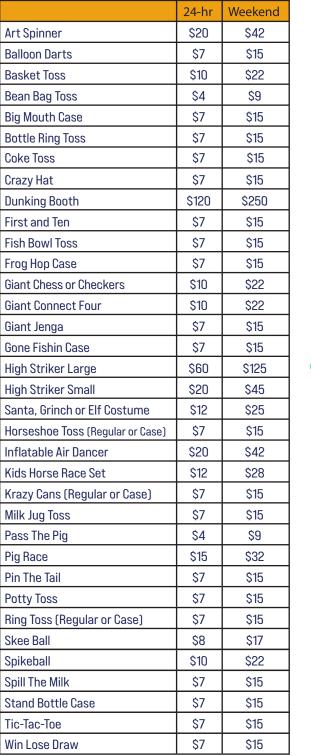

| \$8     |
| Cooler - Keg         | \$5    | \$11    | Small Trough                          | \$4   | \$9     |
| Pretzel Warmer       | \$15   | \$35    | Large Trough                          | \$6   | \$13    |
|                      |        |         | Slushy Machine                        | \$30  | \$75    |
|                      |        |         |                                       |       |         |





**Snowcone Machine** 



\$55

\$20

Large Towable Charcoal Grill

lce Chest - 50 qt.

## **OFFICIAL FUNCTION ITEMS - FREE OF CHARGE**

 Table and Chair Box Set - includes 125 blue folding chairs and 25 tables (8 ft. long)

**Sports Kit** - Soccer Goals and Ball, Frisbee, Kickball, Base Set, Volleyball Set, Horseshoe Set, Cones, Flag Football Set, Football & Air Pump



## **CARNIVAL GAMES**



**Dunking Booth** 





Kids Horse Race Set



# **GAMES & OUTDOOR SPORTS**

|                                           | 24-hr | Weekend |                              | 24-hr | Weekend |
|-------------------------------------------|-------|---------|------------------------------|-------|---------|
| Badminton Set                             | \$4   | \$9     | Lawn Darts                   | \$10  | \$22    |
| Ball - Basketball,<br>Football, Kickball, | \$2   | \$3     | Lawn Skis                    | \$5   | \$11    |
| Soccer Ball, Baseball,<br>Volleyball      | ΨĹ    | Ģ       | Mega Pong Set                | \$20  | \$42    |
| Baseball Bat                              | \$2   | \$3     | Metal Detector               | \$7   | \$15    |
| Bike - Road, Mou