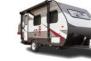

24 hr = \$45

Weekend = \$105

**BOATS & AQUATIC RECREATION** 

Flagstaff 12RBST Pop-Up 18'

24 hr = \$125

Weekend = \$265

Flatbed 8'x6' **Utility Trailer** 24 hr = \$15 Weekend = \$35

\*\*Campers must be rented for a minimum of 2 days\*\*